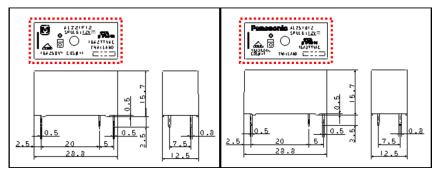

- 3. Last time buy: End of November 2010
- 4. Substitution: ALZ5 relay (drop-in replacement)
- 5. Product update: Removal of dummy contact (Cu); movable contact change from AgSnO<sub>2</sub> (solid) to AgSnO<sub>2</sub> (Ag+Cu bonded); housing marking change.